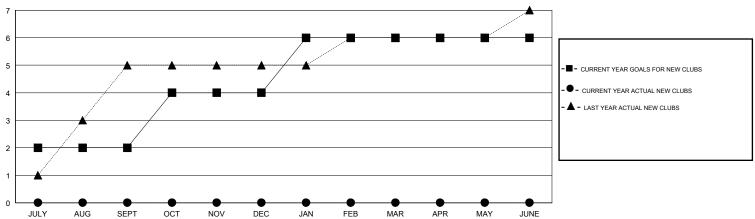

## GOALS AND ACTUAL NEW CLUBS CUMULATIVE

| DROPPED CLUBS: 16  DROPPED MEMBERS |     | 28 CLUBS OF 70 ADDED 1 OR MORE NEW MEMBERS | GENDER DISTI<br>MALE<br>FEMALE  | 790 (58.35%)<br>564 (41.65%) |     |
|------------------------------------|-----|--------------------------------------------|---------------------------------|------------------------------|-----|
| DECEASED                           | 8   | CLICK HERE FOR CUMULATIVE MEMBERSHIP DATA  | TOTAL FAMILY UNIT MEMBERS       |                              | 106 |
| CLUB CANCELLED                     | 199 |                                            | FAMILY MEMBERS PAYING HALF DUES |                              |     |
| OTHER                              | 167 |                                            |                                 |                              | 56  |
| TOTAL                              | 374 |                                            |                                 |                              |     |