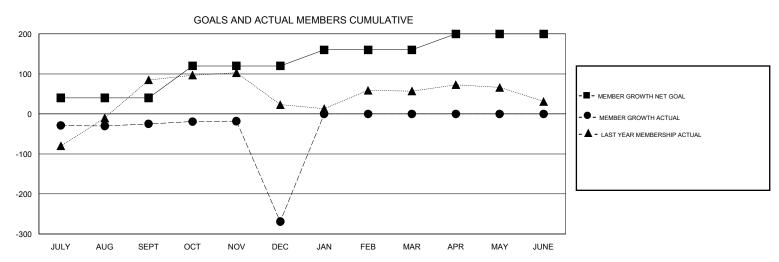

## GOALS AND ACTUAL NEW CLUBS CUMULATIVE

| DROPPED CLUBS: 16  DROPPED MEMBERS |     | 28 CLUBS OF 70 ADDED 1 OR MORE NEW MEMBERS | GENDER DISTI<br>MALE<br>FEMALE  | 790 (58.35%)<br>564 (41.65%) |     |
|------------------------------------|-----|--------------------------------------------|---------------------------------|------------------------------|-----|
| DECEASED                           | 8   | CLICK HERE FOR CUMULATIVE MEMBERSHIP DATA  | TOTAL FAMILY UNIT MEMBERS       |                              | 106 |
| CLUB CANCELLED                     | 199 |                                            | FAMILY MEMBERS PAYING HALF DUES |                              |     |
| OTHER                              | 167 |                                            |                                 |                              | 56  |
| TOTAL                              | 374 |                                            |                                 |                              |     |