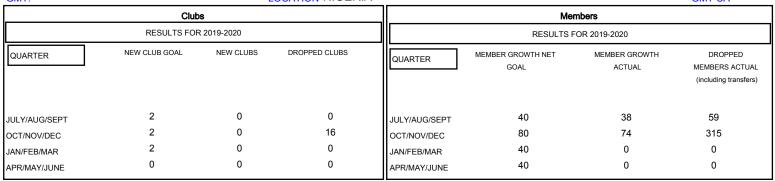

## GOALS AND ACTUAL NEW CLUBS CUMULATIVE

| DROPPED CLUBS: 16  DROPPED MEMBERS |     | 28 CLUBS OF 70 ADDED 1 OR MORE NEW MEMBERS | GENDER DISTI<br>MALE<br>FEMALE  | 790 (58.35%)<br>564 (41.65%) |     |
|------------------------------------|-----|--------------------------------------------|---------------------------------|------------------------------|-----|
| DECEASED                           | 8   | CLICK HERE FOR CUMULATIVE MEMBERSHIP DATA  | TOTAL FAMILY UNIT MEMBERS       |                              | 106 |
| CLUB CANCELLED                     | 199 |                                            | FAMILY MEMBERS PAYING HALF DUES |                              |     |
| OTHER                              | 167 |                                            |                                 |                              | 56  |
| TOTAL                              | 374 |                                            |                                 |                              |     |